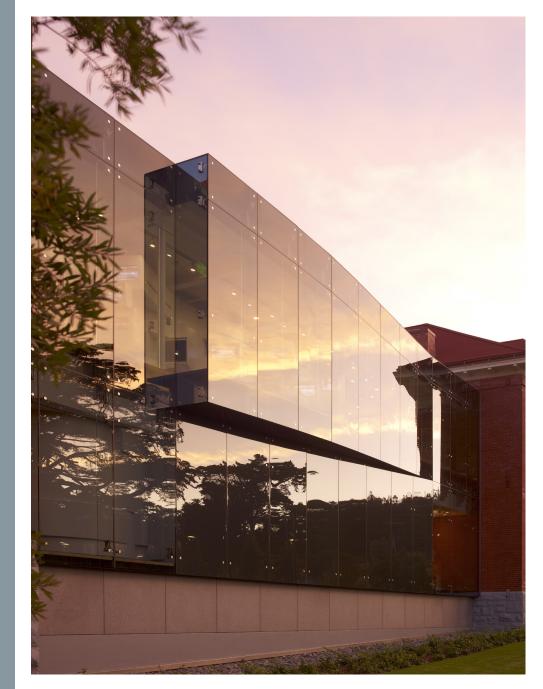

Located in the Presidio of San Francisco, The Walt Disney Family Museum is one of the Bay Area's most inspirational event and meeting venues, with the Golden Gate Bridge to the west, Crissy Field to the north, and the City to the east. Once the U.S. Army's premier West Coast base, Congress decommissioned it in 1989 and transferred the buildings to the National Park Service.

The Walt Disney Family Museum is inspirational and a perfect fit for any event you can imagine. The breathtaking backdrop of the Golden Gate Bridge, coupled with the natural beauty of the surroundings, embrace this unique venue in the charm of San Francisco.