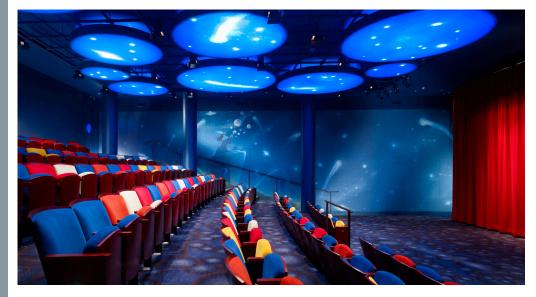

Capacity: Reception: 200 Seated dinner: 60

Our Fantasia-inspired, stateof-the-art digital theater accommodates an audience of 114, boasts colorful seats and dramatic lighting, creating a magical setting for lectures, meetings, and screenings.

The adjacent theater lobby holds a rotating selection of small special exhibitions.

Capacity: 114

Combine this inspiring venue with the local inspiring cuisine of Taste Catering and the results are spectacular events on a grand scale.