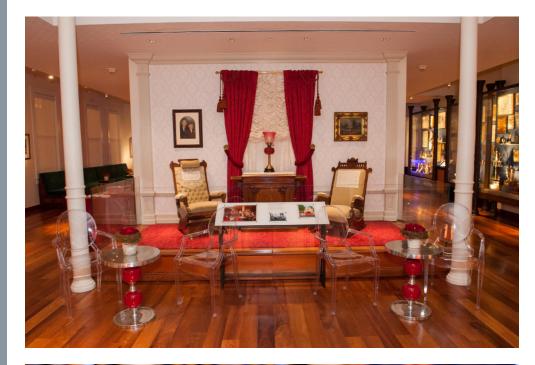

Meetings and events can be customized to include any or all of the spaces in The Walt Disney Family Museum to make your event a truly memorable and remarkable experience.

The lobby is an excellent spot for a private gathering or intimate sit-down dinner, where guests are surrounded by an amazing collection of Walt Disney's aweinspiring awards and honors, highlighted by 29 of his Academy Awards.®