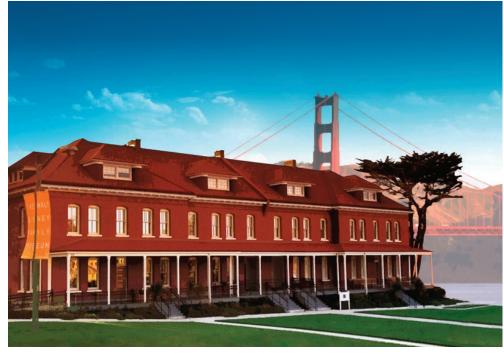

Located in the Presidio of San Francisco, The Walt Disney Family Museum is one of the Bay Area's most inspirational event and meeting venues, with the Golden Gate Bridge to the west, Crissy Field to the north, and the City to the east. Once the U.S. Army's premier West Coast base, Congress decommissioned it in 1989 and transferred the buildings to the National Park Service.

Housed in a restored 1890s army barracks, the Museum tells the story of Walt Disney—the man who raised animation to an art, tirelessly pursued innovation, and created a distinctly American legacy—and is the center to be for imagination and creativity.